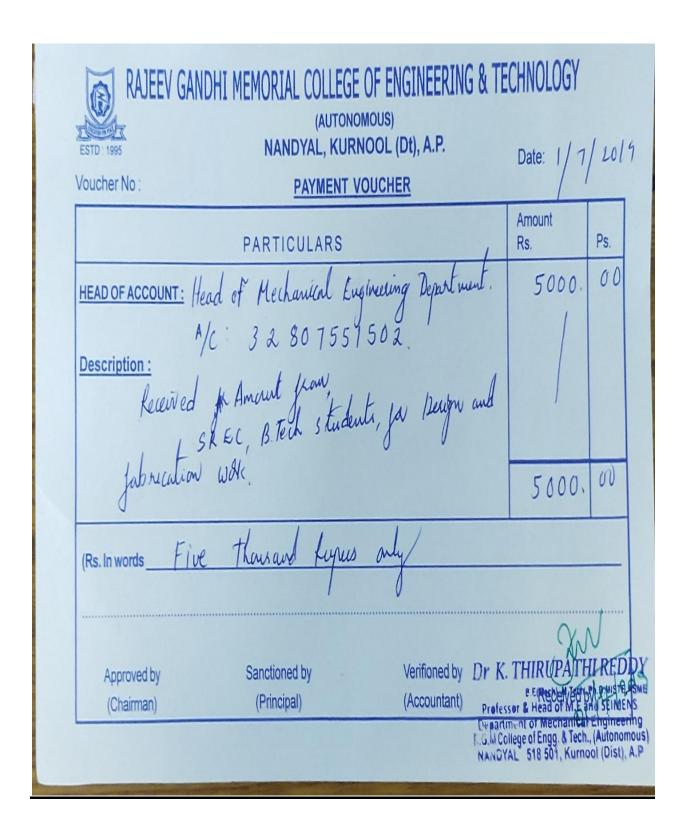

## CONSULTANCY PROJECTS ALONG WITH APPROVALS / LETTERS

|          | 2019- 2020 Year |                                                                                                                                 |                                                   |                          |  |
|----------|-----------------|---------------------------------------------------------------------------------------------------------------------------------|---------------------------------------------------|--------------------------|--|
| S.<br>No | Date            | Project Title                                                                                                                   | Funding Agency                                    | Amount<br>Received Rs./- |  |
| 1        | 01.06.2019      | Lab supporting :Design<br>and Fabrication cots                                                                                  | Santhiram<br>Medical College,                     | 50,000/-                 |  |
| 2        | 01.07.2019      | Design and Fabrication<br>work for UG students                                                                                  | SREC,<br>Nandyal                                  | 5,000/-                  |  |
| 3        | 28.07.2019      | Fabrication of stools and tables(Engg.work shop)                                                                                | The Principal ,<br>Santhiram<br>Medical College , | 4,37,500/-               |  |
| 4        | 20.01.2020      | Research project towards<br>conducting the<br>experiments on<br>computerized VCR Multi<br>Fuel Research engine with<br>magnets. | A.RajKumar,<br>GNITC-JNTUH<br>Hyderabad           | 20,000/-                 |  |
| 5        | 01.12.2019      | Training in APSSDC<br>06 Months                                                                                                 | APSSDC                                            | 5,78,052/-               |  |
| 6.       | 02.03.2020      | Energy Audit, SREC<br>NANDYAL                                                                                                   | SREC NANDYAL                                      | 31,500/-                 |  |
| (        | Rupees Eleven I | akhs Twenty Two Thousand Fift.                                                                                                  | y Two Only) <b>TOTAL</b>                          | 11,22,052/-              |  |