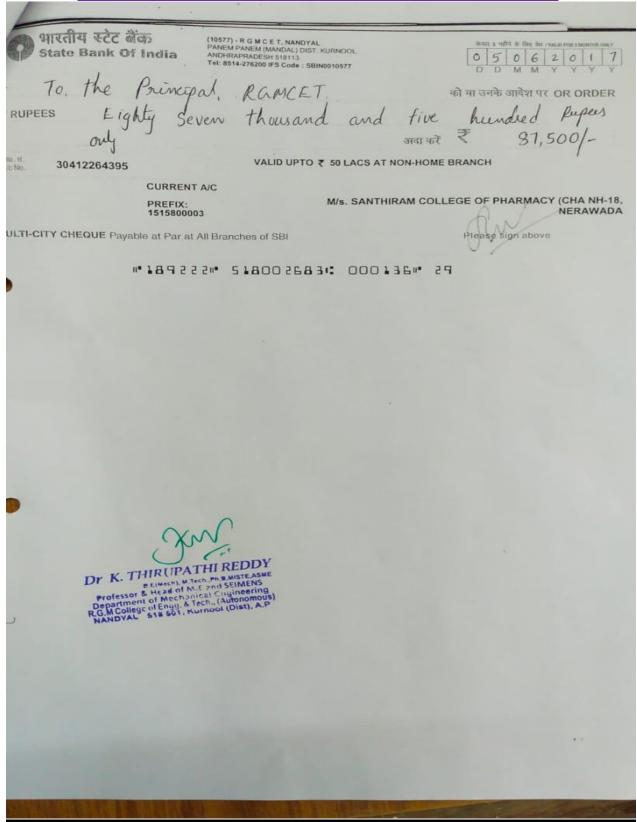

## CONSULTANCY PROJECTS ALONG WITH APPROVALS / LETTERS

|          | 2019- 2020 Year |                                                                                                                                 |                                                   |                          |  |
|----------|-----------------|---------------------------------------------------------------------------------------------------------------------------------|---------------------------------------------------|--------------------------|--|
| S.<br>No | Date            | Project Title                                                                                                                   | Funding Agency                                    | Amount<br>Received Rs./- |  |
| 1        | 01.06.2019      | Lab supporting :Design<br>and Fabrication cots                                                                                  | Santhiram<br>Medical College,                     | 50,000/-                 |  |
| 2        | 01.07.2019      | Design and Fabrication<br>work for UG students                                                                                  | SREC,<br>Nandyal                                  | 5,000/-                  |  |
| 3        | 28.07.2019      | Fabrication of stools and tables(Engg.work shop)                                                                                | The Principal ,<br>Santhiram<br>Medical College , | 4,37,500/-               |  |
| 4        | 20.01.2020      | Research project towards<br>conducting the<br>experiments on<br>computerized VCR Multi<br>Fuel Research engine with<br>magnets. | A.RajKumar,<br>GNITC-JNTUH<br>Hyderabad           | 20,000/-                 |  |
| 5        | 01.12.2019      | Training in APSSDC<br>06 Months                                                                                                 | APSSDC                                            | 5,78,052/-               |  |
| 6.       | 02.03.2020      | Energy Audit, SREC<br>NANDYAL                                                                                                   | SREC NANDYAL                                      | 31,500/-                 |  |
| (        | Rupees Eleven I | akhs Twenty Two Thousand Fift.                                                                                                  | y Two Only) <b>TOTAL</b>                          | 11,22,052/-              |  |

#### BILL TO

Principal Santhiram Engineering College

Nandyal-518501 Kurnool (DIST), Andhra Pradesh Phone: 08514 – 276201 / 02 srec.nandyal@gmail.com

| DESCRIPTION                                                                                       |       | AMOUNT<br>(Rs.)                 |
|---------------------------------------------------------------------------------------------------|-------|---------------------------------|
| Energy Audit Service Fee<br>Supporting staff : 10 hours at 350/hr<br>New client discount (20.00%) |       | 35000.00<br>3500.00<br>-7700.00 |
|                                                                                                   |       |                                 |
|                                                                                                   |       |                                 |
|                                                                                                   |       |                                 |
| Thanking you                                                                                      | TOTAL | 30800                           |
| Dr. V Siva Reddy, Energy Auditor (EA-20245)                                                       |       |                                 |